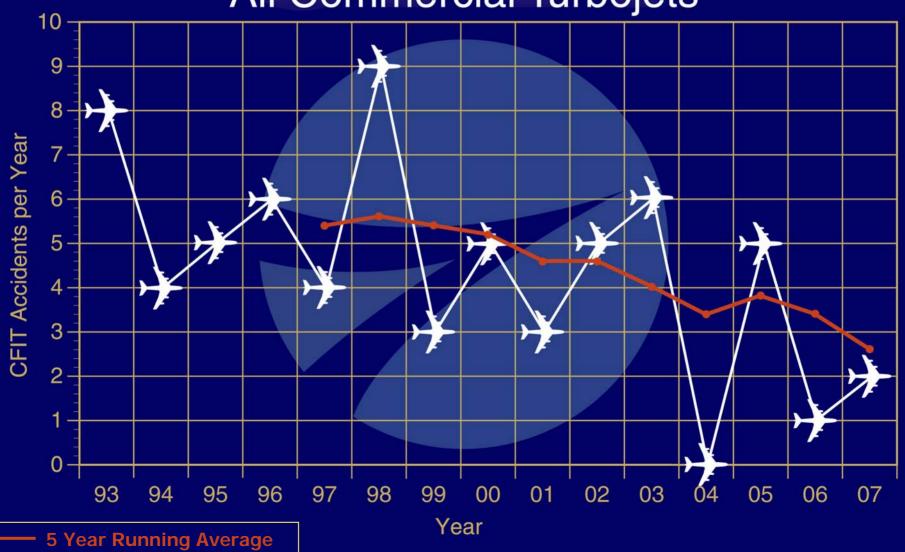

## Approach and Landing Major Accidents Commercial Jet Airplanes 1996 Through 2007