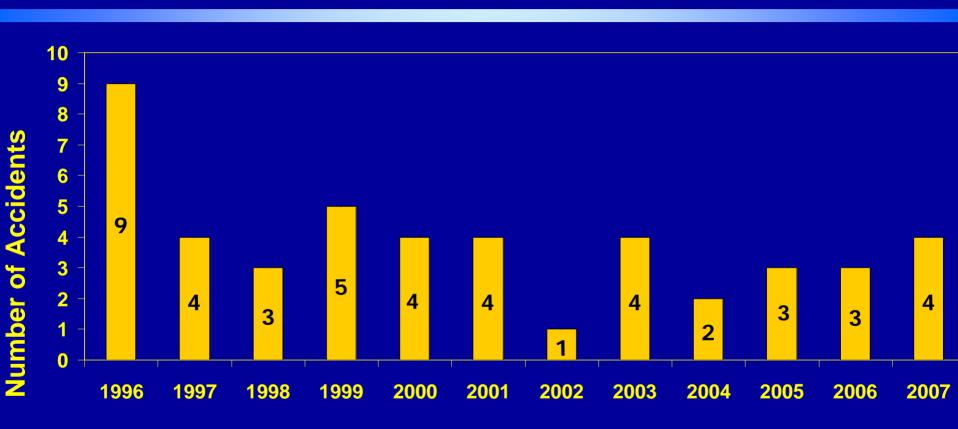

---------|-----------------------|----------|-------|
| 30 May       | TACA                    | A-320    | Tegucigalpa, Honduras | Landing  | 3     |
| 10 June      | Sudan Airways           | A-310    | Khartoum, Sudan       | Landing  | 29    |
| 6 July       | <b>USA Jet Airlines</b> | DC-9     | Saltillo, Mexico      | Approach | 1     |
| 24 August    | Itak-Air                | B-737    | Bishkek, Kyrgyzstan   | Approach | 65    |
| 30 August    | Conviasa                | B-737    | Toacaso, Ecuador      | En route | 3     |
| 14 September | Aeroflot Nord           | B-737    | Perm, Russia          | Approach | 81    |

## Approach and Landing Major Accidents Commercial Jet Airplanes 1996 Through 2007



#### **Loss of Control Major Accidents**

Commercial Jets 1996 through 2007



# Loss of Control Major Accidents Commercial Jets 1 January through 1 October 2008

| Date         | Operator                | Aircraft | Location           | Phase    | Fatal |
|--------------|-------------------------|----------|--------------------|----------|-------|
| 2 January    | Iran Air                | F-100    | Shiraz, Iran       | Takeoff  | 0     |
| 14 February  | Belivia                 | CRJ-100  | Yeverevan, Armenia | Takeoff  | 0     |
| 6 July       | <b>USA Jet Airlines</b> | DC-9     | Saltillo, Mexico   | Approach | 1     |
| 20 August    | Spanair                 | MD-82    | Madrid, Spain      | Takeoff  | 154   |
| 14 September | Aeroflot Nord           | B-737    | Perm, Russia       | Approach | 81    |

## Safety Challenges

### Safety Culture

### Safety Cu