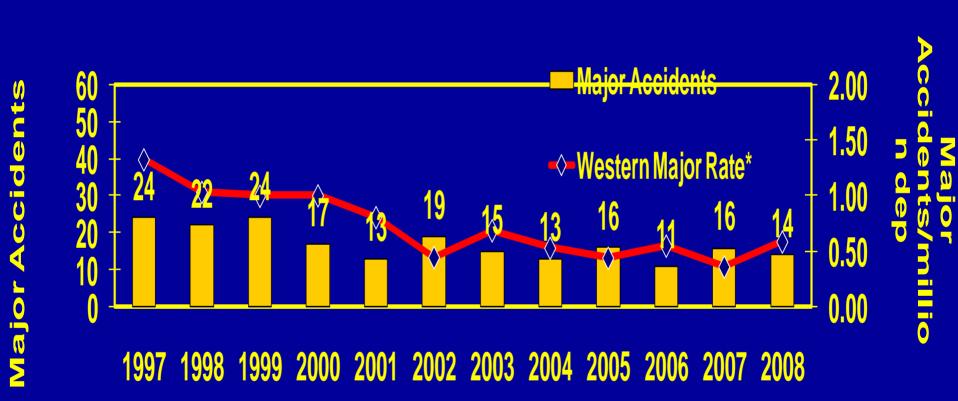

# Major Accidents Worldwide Commercial Jets 1997 – 2008

Reliable worldwide departure/rate data not available for Eastern-Built Aircraft