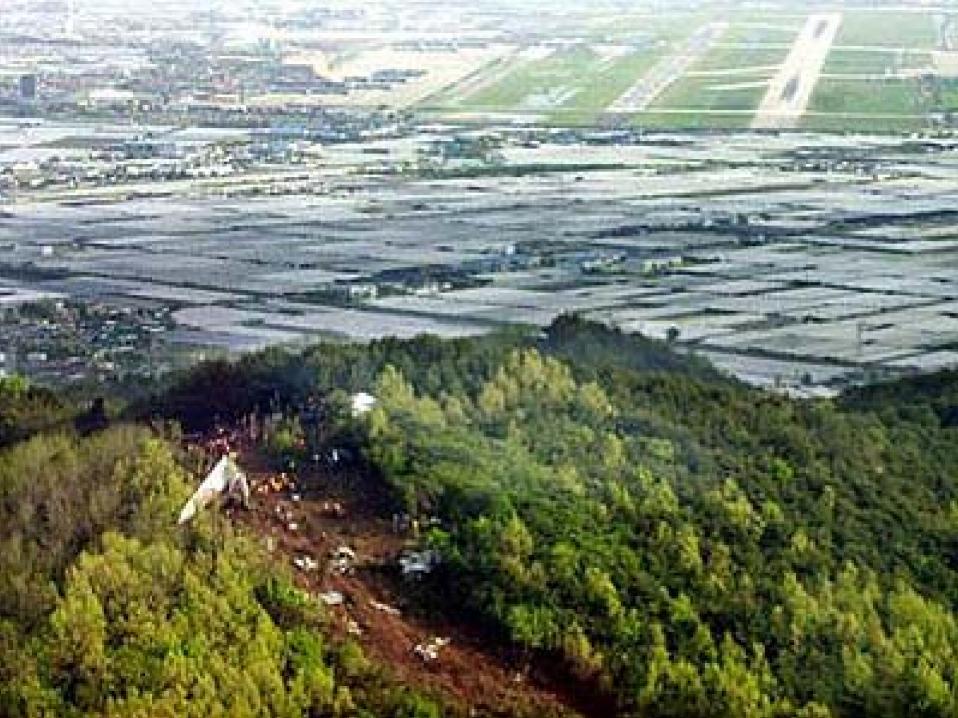

| Chifeng, China      | En route | 3     |
| 18 June     | Wiggins Airways       | DHC-6    | Hyannis, MA, USA    | Takeoff  | 1     |
| 27 June     | Juba Air Cargo        | AN-12    | Malakal, Sudan      | En route | 7     |
| 10 July     | Aerocord              | Beech 99 | Puerto Montt, Chile | Takeoff  | 9     |
| 14 July     | Maldivian Air Taxi    | DHC-6    | Maldives            | Landing  | 0     |
| 16 July     | North-Wright Airways  | DHC-6    | Hook Lake, Canada   | Approach | 0     |
| 13 August   | Fly540                | F-27     | Mogadishu, Somalia  | Approach | 3     |
| 1 September | AirServ International | B-1900   | Bukavu, DRC         | Approach | 17    |
| 1 September | Air Tahoma            | CV-580   | Columbus, Ohio, USA | Approach | 3     |

Source: Ascend



## Controlled Flight into Terrain Major Accidents

Commercial Jets
1 January though 1 October 2008

| Date      | Operator | Aircraft | Location            | Phase    | Fatal |
|-----------|----------|----------|---------------------|----------|-------|
| 24 August | Itak-Air | B-737    | Bishkek, Kyrgyzstan | Approach | 65    |
| 30 August | Conviasa | B-737    | Toacaso, Ecuador    | En route | 3     |





# Approach and Landing Major Accidents Commercial Jets 1 January through 1 October 2008

| Date         | Operator                | Aircraft | Location              | Phase    | Fatal |
|--------------|-------------------------|----------|-----------------------|----------|-------|
| 30 May       | TACA                    | A-320    | Tegucigalpa, Honduras | Landing  | 3     |
| 10