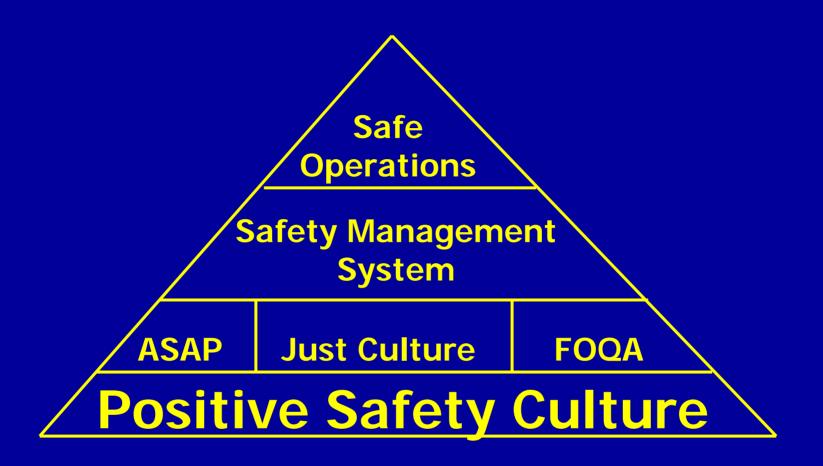

### Safety Culture

### Safety Culture:

The shared values, beliefs, assumptions, and norms that govern decision making and that may affect individual and group attitudes about risk, safety, and the proper conduct of hazardous operations.

#### Safety Culture:

"The way we do things around here"
-or-

What you do when no one is watching

The challenge of creating a positive safety culture is a significant one