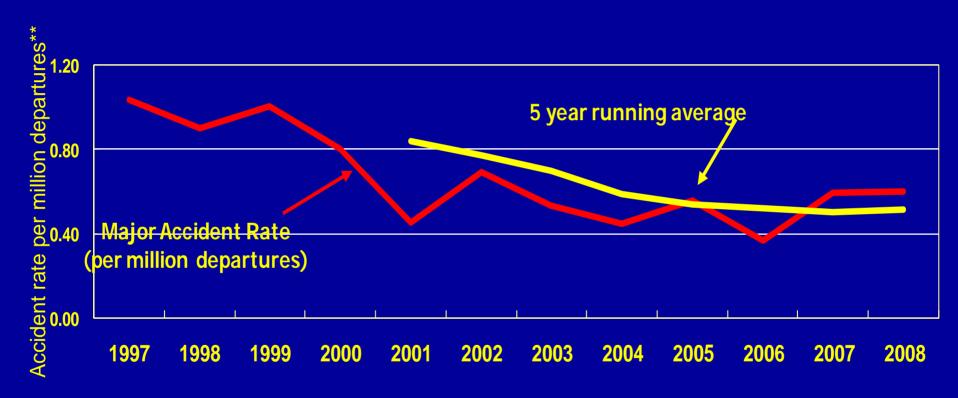

# Major Accident Rate Western-Built Commercial Jets 1997 – 2008

\*\* Worldwide departure are estimated Reliable total departure data not available for Eastern-Built Aircraft