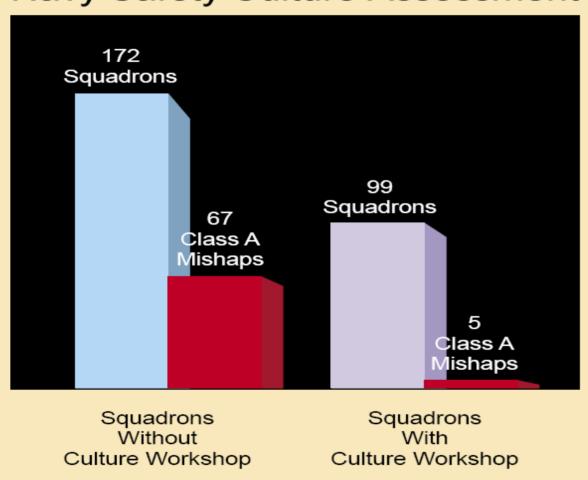

#### Navy Safety Culture Assessment

**2002 - 2004** 

93% of Class A (serious) mishaps occurred in squadrons not participating in the Safety Culture Assessment Program.

The program is now <u>mandatory</u>