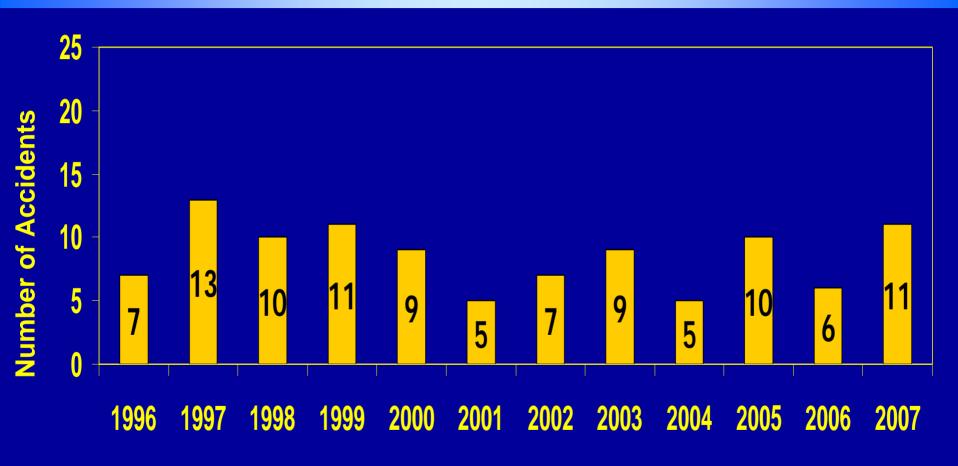

## Approach and Landing Major Accidents Commercial Jet Airplanes 1996 Through 2007